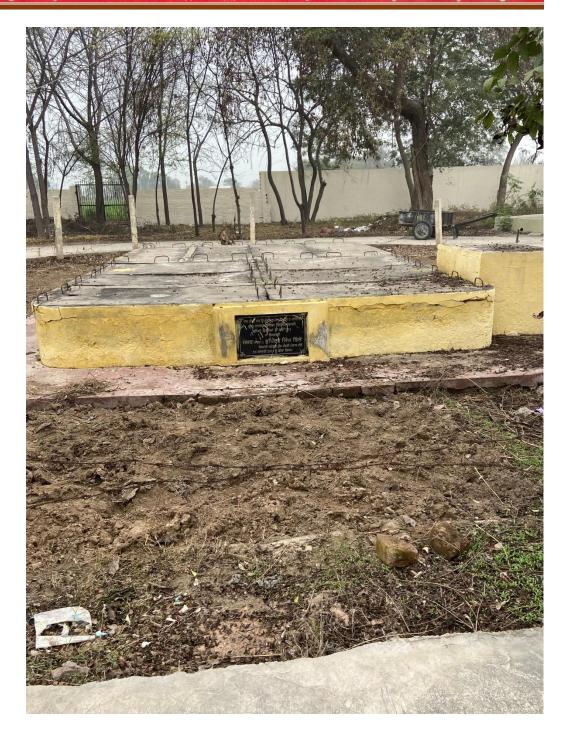

### 3. Constructed Tanks

Postgraduate Multi Faculty Premier College

KILLIANWALI, DISTT. SRI MUKTSAR SAHIB (Pb.) - 151211 NAAC Accredited Grade "B"

Recognized by U.G.C. Under Section 2 (f) & 12 (B) & Permanently Affiliated to Panjab University Chandigarh