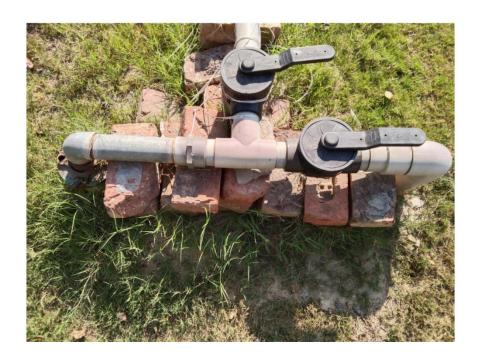

### 2. Bore well

Postgraduate Multi Faculty Premier College KILLIANWALI, DISTT. SRI MUKTSAR SAHIB (Pb.) - 151211

NAAC Accredited Grade "B"

Recognized by U.G.C. Under Section 2 (f) & 12 (B) & Permanently Affiliated to Panjab University Chandigarh